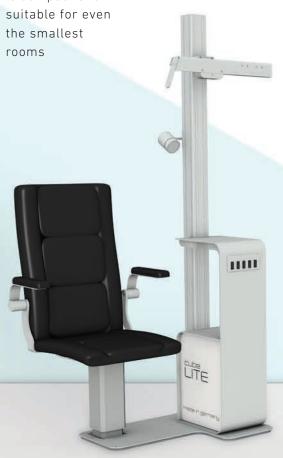

Some of the illustrations in is correct at the time of at the time of going to press. Errors, omissions and changes excepted.

The cubeONE examination and refraction unit offers a lot of equipment and takes up very little space. Its smaller version - cubeLITE is a phoropter examination unit that has the ability to optimally fit into any corner.

## MORE INFO

- www.wagner-guder-medical.de

made in germany

The refraction unit cubeLITE is compact and the smallest rooms