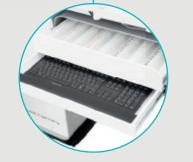

## MEASURING GLASS CASE

Neatly integrated, with plenty of storage space, the measuring glass case with with 2 or 3 drawers is conveniently located under the instrument table