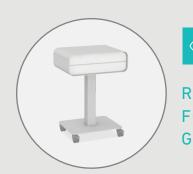

## MORE INFO

- www.wagner-guder-medical.de

made in germany

The refraction unit cubeLITE is compact and the smallest rooms