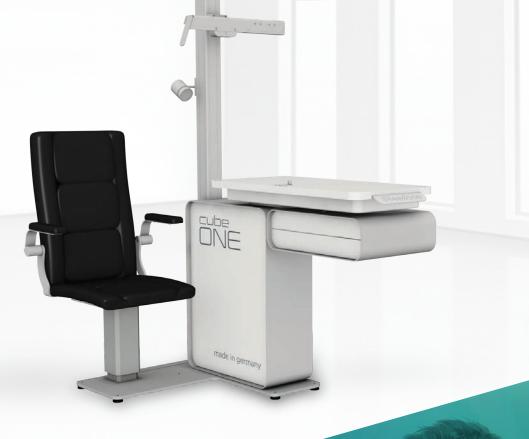

Some of the illustrations in is correct at the time of at the time of going to press. Errors, omissions and changes excepted.

The cubeONE examination and refraction unit offers a lot of equipment and takes up very little space. Its smaller version - cubeLITE is a phoropter examination unit that has the ability to optimally fit into any corner.