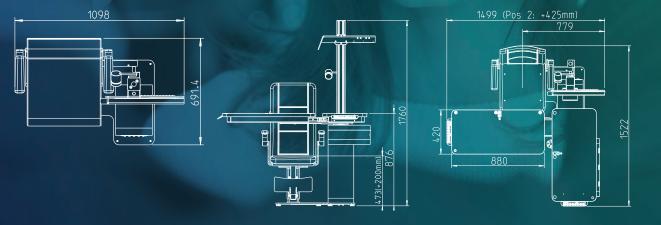

## SEAT MODULE

Electrically height adjustable with a lifting range of 200mm. Available with different seat shells, folding armrests, seat adjustment and footrest. Backrest tilt and and neck support guarantee maximum seating comfort.

#### cube LITE Basic and optional equipment Available in right and left hand version Electric lift of patient chair Functional column Flexible phoropter mounting Two stage instrument table Basic electrical equipment with keypad Preparing for roomlight control Different leatherette seat shells Armrest, footrest, sliding seat position

### Technical data

| Supply voltage                    | 230VAC(110VAC),50-60Hz             | 230VAC(110VAC),50-60Hz             |
|-----------------------------------|------------------------------------|------------------------------------|
| Max. power consuption             | 6,3A (10A)                         | 6,3A (10A)                         |
| Small unit voltage                | 1 3 3 3 3                          | 6VAC, 5A/12VDC, 3A                 |
| Loading capacity instrument table |                                    | 40kg                               |
| Weight base unit                  | 95kg                               | 165kg                              |
| Load capacity patient chair       | 135kg                              | 135kg                              |
| Min. seat high and lift           | Min 450mm, 200mm                   | Min 450mm, 200mm                   |
| Type of device                    | В                                  | В                                  |
| Protection class                  | Protection class I, Medical device | Protection class I, Medical device |
|                                   |                                    |                                    |